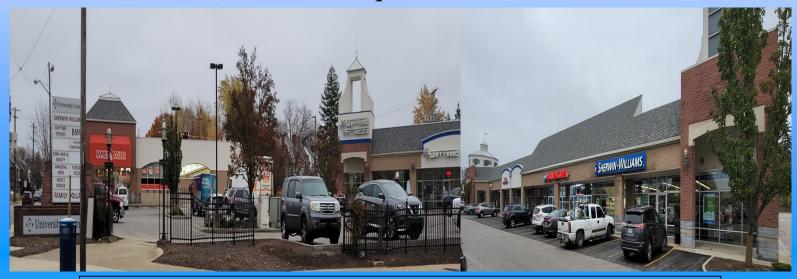

# **University Corners** University Heights, Ohio

1,200 - 3,200 square feet available

**Description:** 2151-2193 S. Taylor. The plaza sits at the lit intersection (SE Corner) of Cedar and Taylor. A 1/2 mile East of Lee and a mile West of Warrensville. The plaza is 43,018 sq ft.

Co-Tenants: Family Dollar, Sherwin Williams, Anytime Fitness, Boost, Ohio BMV,

Theresa's Pizza, Amazing Wok, Taylor Chiropractic, etc.

Nearby Tenants: GFS, Dollar Tree, Goodwill, Whole Foods, Marc's, Walmart, etc.