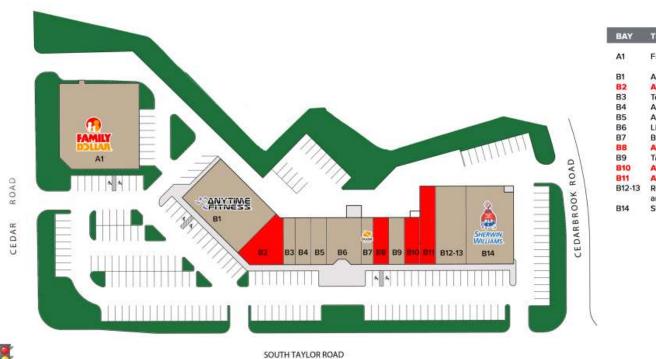

#### Site Plan

### **UNIVERSITY CORNERS**

UNIVERSITY HEIGHTS, OHIO • 43,018 SF RETAIL

| - 100     |                     | 1000000 |
|-----------|---------------------|---------|
| BAY       | TENANT              | SQ FT   |
| A1        | Family Dollar       | 11,310  |
| B1        | Anytime Fitness     | 7,000   |
| <b>B2</b> | AVAILABLE           | 2,378   |
| B3        | Teresa's Pizza      | 975     |
| B4        | Ace Check Cashing   | 1,200   |
| B5        | Amazing Wok         | 1,200   |
| B6        | License Bureau      | 2,551   |
| B7        | Boost Mobile        | 900     |
| 88        | AVAILABLE           | 1,200   |
| B9        | Taylor Chiropractic | 1,200   |
| B10       | AVAILABLE           | 1,200   |
| B11       | AVAILABLE           | 2,000   |
| B12-13    | Remi Hair           |         |
|           | and Beauty Supply   | 3,904   |
| B14       | Sherwin Williams    | 6,000   |